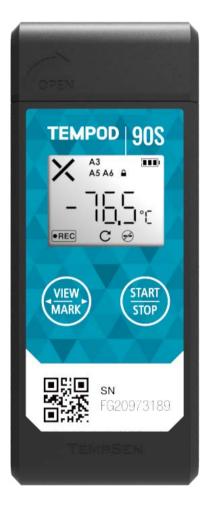

## Probeless Dry Ice Temperature Data Logger TEMPOD 90S

DS-PD90S-201020

#### INTUITIVE LCD INDICATION

LCD presents all key information including recording statistics, alarm and running status, remaining battery volume.

| ľ |     |  |
|---|-----|--|
|   | - 1 |  |
|   |     |  |
|   | - 1 |  |
| L |     |  |